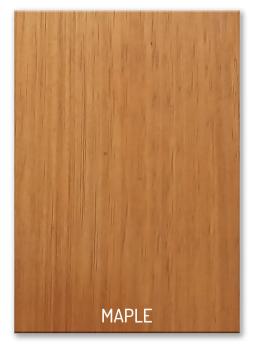

\*Unico is not intended for use on decks or stairs. For this application we recommend Aqualis H20il or Oli Natura Yacht & Teak Oil

Samples shown are an indication only. Colour may vary depending on application and type of wood used. For application procedures please check www.stcoatings.com.au for specifications