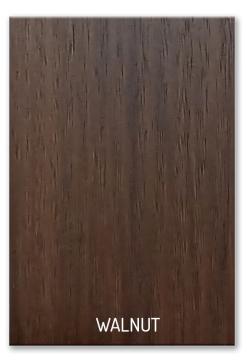

\*Unico is not intended for use on decks or stairs. For this application we recommend Aqualis H20il or Oli Natura Yacht & Teak Oil

Samples shown are an indication only. Colour may vary depending on application and type of wood used. For application procedures please check www.stcoatings.com.au for specifications