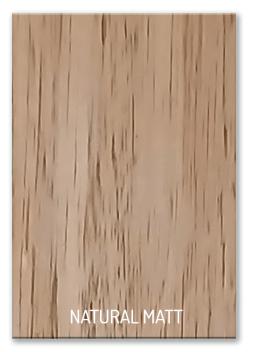

\*Unico is not intended for use on decks or stairs. For this application we recommend Aqualis H20il or Oli Natura Yacht & Teak Oil

Samples shown are an indication only. Colour may vary depending on application and type of wood used. For application procedures please check www.stcoatings.com.au for specifications