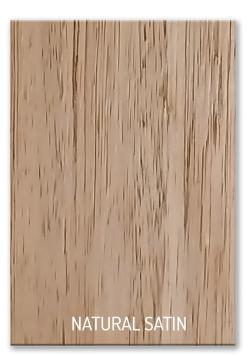

\*Unico is not intended for use on decks or stairs. For this application we recommend Aqualis H20il or Oli Natura Yacht & Teak Oil

Samples shown are an indication only. Colour may vary depending on application and type of wood used. For application procedures please check www.stcoatings.com.au for specifications