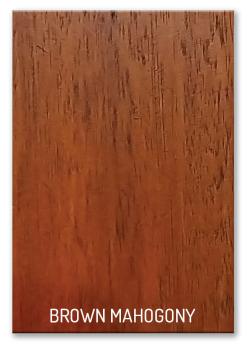

\*Unico is not intended for use on decks or stairs. For this application we recommend Aqualis H20il or Oli Natura Yacht & Teak Oil

Samples shown are an indication only. Colour may vary depending on application and type of wood used. For application procedures please check www.stcoatings.com.au for specifications