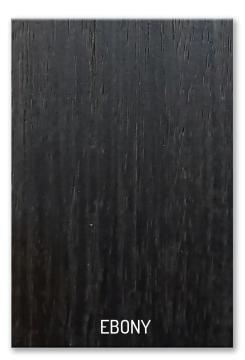

\*Unico is not intended for use on decks or stairs. For this application we recommend Aqualis H20il or Oli Natura Yacht & Teak Oil

Samples shown are an indication only. Colour may vary depending on application and type of wood used. For application procedures please check www.stcoatings.com.au for specifications