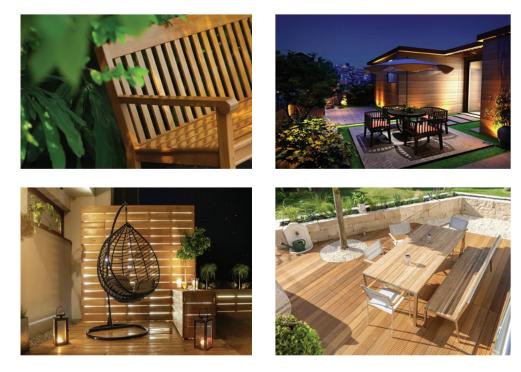

## High Performance Water Based Coatings For Exterior Timber

A long lasting, highly efficient and easy to use water based exterior coating for contractors, manufacturers and maintenance professionals.

Unico penetrates deep into the wood to protect against tannin migration, insects and mould while also providing excellent protection from dirt, weather and UV light. Traditionally three specialised products would be required to achieve this premium level of protection, yet the patented resins and nanotechnology inside Unico mean it can all be done with just one easy to use product.

Unico is fast drying and allows for rapid application so an outstanding finish can be achieved in very little time. Unico is very Low VOC, so you can be assured that you are making a wise choice for the environment."

- BRUSH, ROLLER OR SPRAY,
- EASY APPLICATIONS ON VERTICAL AND HORIZONTAL SURFACES
- FAST DRYING MONO COMPONENT
- U.V. RESISTANT
- WATER BASED FOR EASY CLEAN UP
- ENVIRONMENTALLY FRIENDLY
- LONG LIFE AND COLOUR STABILITY