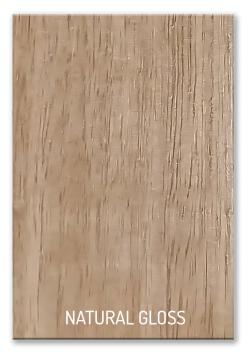

\*Unico is not intended for use on decks or stairs. For this application we recommend Aqualis H20il or Oli Natura Yacht & Teak Oil

Samples shown are an indication only. Colour may vary depending on application and type of wood used. For application procedures please check www.stcoatings.com.au for specifications